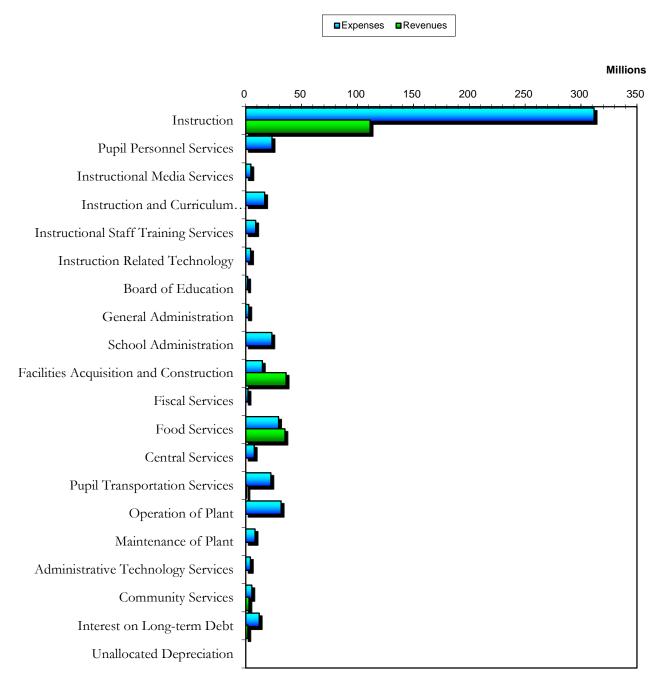

The rest of this page intentionally left blank.

The key elements of the changes in the District's net position for the fiscal years ended June 30, 2016, and June 30, 2015, are as follows:

| Operating Results for                                      | the Year       |                         |  |  |  |
|------------------------------------------------------------|----------------|-------------------------|--|--|--|
|                                                            | Governmental   |                         |  |  |  |
|                                                            | -              | tivities                |  |  |  |
|                                                            | 6/30/2016      | 6/30/2015               |  |  |  |
| Revenues:                                                  |                |                         |  |  |  |
| Program Revenues:                                          |                |                         |  |  |  |
| Charges for Services                                       | \$ 9,510,006   | \$ 9,321,247            |  |  |  |
| Operating Grants and Contributions                         | 140,251,618    | 122,697,701             |  |  |  |
| Capital Grants and Contributions                           | 37,876,548     | 28,679,184              |  |  |  |
| General Revenues:                                          |                |                         |  |  |  |
| Property Taxes                                             | 147,649,167    | 140,038,363             |  |  |  |
| Local Sales Taxes                                          | 12,771,275     | 12,129,743              |  |  |  |
| Grants and Contributions not Restricted                    |                |                         |  |  |  |
| to Specific Programs                                       | 242,260,027    | 223,592,024             |  |  |  |
| Investment Earnings                                        | 3,176,842      | 1,389,318               |  |  |  |
| Miscellaneous                                              | 9,289,079      | 11,503,406              |  |  |  |
| Total Revenues                                             | 602,784,561    | 549,350,986             |  |  |  |
| Functions/Program Expenses:                                |                |                         |  |  |  |
| Instruction                                                | 311,639,361    | 287,060,332             |  |  |  |
| Pupil Personnel Services                                   | 23,533,909     | 22,519,240              |  |  |  |
| Instructional Media Services                               | 4,638,080      | 4,493,306               |  |  |  |
| Instruction and Curriculum Development Services            | 16,950,455     | 15,765,392              |  |  |  |
| Instructional Staff Training Services                      | 8,895,901      | 8,908,032               |  |  |  |
| Instruction Related Technology                             | 4,268,253      | 4,327,747               |  |  |  |
| Board of Education                                         | 1,748,662      | 1,862,188               |  |  |  |
| General Administration                                     | 2,760,587      | 2,255,012               |  |  |  |
| School Administration                                      |                | 22,432,816              |  |  |  |
|                                                            | 23,324,361     | 12,186,629              |  |  |  |
| Facilities Acquisition and Construction<br>Fiscal Services | 14,914,658     |                         |  |  |  |
| Flood Services                                             | 1,971,065      | 1,998,168<br>28,841,287 |  |  |  |
|                                                            | 29,309,705     |                         |  |  |  |
| Central Services                                           | 7,564,360      | 6,771,155               |  |  |  |
| Pupil Transportation Services                              | 22,452,171     | 23,123,277              |  |  |  |
| Operation of Plant<br>Maintenance of Plant                 | 31,647,174     | 34,174,683              |  |  |  |
|                                                            | 8,295,989      | 7,520,421               |  |  |  |
| Administrative Technology Services                         | 4,071,518      | 3,889,429               |  |  |  |
| Community Services                                         | 5,444,934      | 5,082,800               |  |  |  |
| Interest on Long-Term Debt                                 | 12,049,157     | 14,635,622              |  |  |  |
| Unallocated Depreciation Expense                           | 35,316,748     | 35,257,896              |  |  |  |
| Total Expenses                                             | 570,797,048    | 543,105,434             |  |  |  |
| Increase in Net Position                                   | 31,987,514     | 6,245,552               |  |  |  |
| Net Position, Beginning                                    | 398,918,390    | 556,301,196             |  |  |  |
| Adjustment to Net Position                                 |                | (163,628,358)           |  |  |  |
| Net Position, Ending                                       | \$ 430,905,904 | \$ 398,918,390          |  |  |  |

### **Expenses and Program Revenues - Governmental Activities**

The largest revenue sources are the State of Florida and local sources. Combined, these two revenue sources account for 87.36 percent of total revenues. Revenues from State sources for current operations are primarily received through the Florida Education Finance Program (FEFP) funding formula. The FEFP formula utilizes student enrollment data, and is designed to maintain equity in funding across all Florida school districts, taking into consideration the District's funding ability based on the local property tax base. Total state sources increased by \$21,17 million or 7.34 percent primarily due to the increase in FEFP funding. Revenues from local sources consist primarily of ad valorem taxes and impact fees. Property tax revenues increased by \$7.61 million or 5.43 percent, primarily due to the increase in the local property tax base.

Instructional expenses represent 50.29 percent of total governmental expenses in the 2015-16 fiscal year. Instructional expenses increased by \$24,579,029 or 8.56 percent, from the previous fiscal year as a result of the need for additional instructional staff and materials to accommodate the growth in UFTE and to meet the district-wide class size requirements.