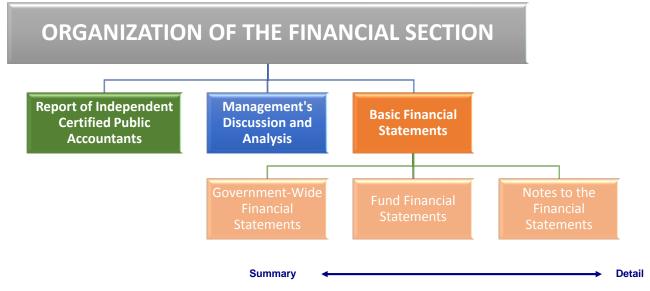

# **OVERVIEW OF THE FINANCIAL STATEMENTS**

This discussion and analysis is intended to serve as an introduction to the District's basic financial statements.

The District's basic financial statements are comprised of three components:

- Government-wide financial statements.
- Fund financial statements.
- Notes to financial statements.

The illustration below shows how the various parts of the financial section are arranged and relate to one another.

# **Government-Wide Financial Statements**

The government-wide financial statements provide both short-term and long-term information about the District's overall financial condition in a manner similar to those of a private-sector business. The statements include a statement of net position and a statement of activities that are designed to provide consolidated financial information about the governmental activities of the primary government presented on the accrual basis of accounting. The statement of net position provides information about the government's financial position, its assets and liabilities, using an economic resources measurement focus. The difference between the assets and liabilities, the net position, is a measure of the financial health of the District. The statement of activities presents information about the change in the District's net position, the results of operations, during the fiscal year. An increase or decrease in net position is an indication of whether the District's financial health is improving or deteriorating.

# **Fund Financial Statements**

Fund financial statements are one of the components of the basic financial statements. A fund is a grouping of related accounts that is used to maintain control over resources that have been segregated for specific activities or objectives. The District uses fund accounting to ensure and demonstrate compliance with finance-related legal requirements and prudent fiscal management. Certain funds are established by law while others are created by legal agreements, such as bond covenants. Fund financial statements provide more detailed information about the District's financial activities, focusing on its most significant or "major" funds rather than fund types. This is in contrast to the entity-wide perspective contained in the government-wide statements. All of the District's funds may be classified within one of three broad categories as discussed below.

## **Notes to the Financial Statements**

The notes provide additional information that is essential for a full understanding of the data provided in the government-wide and fund financial statements. The notes to the basic financial statements can be found on pages 145-39 to 147-75 of this report.