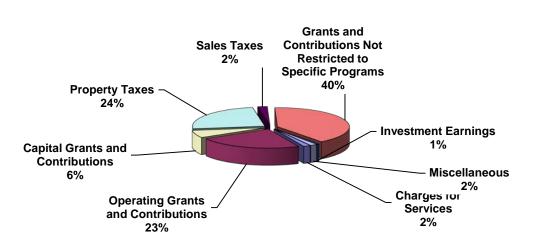

The rest of this page intentionally left blank.

The key elements of the changes in the District's net position for the fiscal years ended June 30, 2016, and June 30, 2015, are as follows:

| Operating Results for                                      | the Year       |                         |  |  |  |
|------------------------------------------------------------|----------------|-------------------------|--|--|--|
|                                                            | Governmental   |                         |  |  |  |
|                                                            | -              | tivities                |  |  |  |
|                                                            | 6/30/2016      | 6/30/2015               |  |  |  |
| Revenues:                                                  |                |                         |  |  |  |
| Program Revenues:                                          |                |                         |  |  |  |
| Charges for Services                                       | \$ 9,510,006   | \$ 9,321,247            |  |  |  |
| Operating Grants and Contributions                         | 140,251,618    | 122,697,701             |  |  |  |
| Capital Grants and Contributions                           | 37,876,548     | 28,679,184              |  |  |  |
| General Revenues:                                          |                |                         |  |  |  |
| Property Taxes                                             | 147,649,167    | 140,038,363             |  |  |  |
| Local Sales Taxes                                          | 12,771,275     | 12,129,743              |  |  |  |
| Grants and Contributions not Restricted                    |                |                         |  |  |  |
| to Specific Programs                                       | 242,260,027    | 223,592,024             |  |  |  |
| Investment Earnings                                        | 3,176,842      | 1,389,318               |  |  |  |
| Miscellaneous                                              | 9,289,079      | 11,503,406              |  |  |  |
| Total Revenues                                             | 602,784,561    | 549,350,986             |  |  |  |
| Functions/Program Expenses:                                |                |                         |  |  |  |
| Instruction                                                | 311,639,361    | 287,060,332             |  |  |  |
| Pupil Personnel Services                                   | 23,533,909     | 22,519,240              |  |  |  |
| Instructional Media Services                               | 4,638,080      | 4,493,306               |  |  |  |
| Instruction and Curriculum Development Services            | 16,950,455     | 15,765,392              |  |  |  |
| Instructional Staff Training Services                      | 8,895,901      | 8,908,032               |  |  |  |
| Instruction Related Technology                             | 4,268,253      | 4,327,747               |  |  |  |
| Board of Education                                         | 1,748,662      | 1,862,188               |  |  |  |
| General Administration                                     | 2,760,587      | 2,255,012               |  |  |  |
| School Administration                                      |                | 22,432,816              |  |  |  |
|                                                            | 23,324,361     | 12,186,629              |  |  |  |
| Facilities Acquisition and Construction<br>Fiscal Services | 14,914,658     |                         |  |  |  |
| Flood Services                                             | 1,971,065      | 1,998,168<br>28,841,287 |  |  |  |
|                                                            | 29,309,705     |                         |  |  |  |
| Central Services                                           | 7,564,360      | 6,771,155               |  |  |  |
| Pupil Transportation Services                              | 22,452,171     | 23,123,277              |  |  |  |
| Operation of Plant<br>Maintenance of Plant                 | 31,647,174     | 34,174,683              |  |  |  |
|                                                            | 8,295,989      | 7,520,421               |  |  |  |
| Administrative Technology Services                         | 4,071,518      | 3,889,429               |  |  |  |
| Community Services                                         | 5,444,934      | 5,082,800               |  |  |  |
| Interest on Long-Term Debt                                 | 12,049,157     | 14,635,622              |  |  |  |
| Unallocated Depreciation Expense                           | 35,316,748     | 35,257,896              |  |  |  |
| Total Expenses                                             | 570,797,048    | 543,105,434             |  |  |  |
| Increase in Net Position                                   | 31,987,514     | 6,245,552               |  |  |  |
| Net Position, Beginning                                    | 398,918,390    | 556,301,196             |  |  |  |
| Adjustment to Net Position                                 |                | (163,628,358)           |  |  |  |
| Net Position, Ending                                       | \$ 430,905,904 | \$ 398,918,390          |  |  |  |

# **Revenues by Source - Govermental Activities**

The largest revenue sources are the State of Florida and local sources. Combined, these two revenue sources account for 87.36 percent of total revenues. Revenues from State sources for current operations are primarily received through the Florida Education Finance Program (FEFP) funding formula. The FEFP formula utilizes student enrollment data, and is designed to maintain equity in funding across all Florida school districts, taking into consideration the District's funding ability based on the local property tax base. Total state sources increased by \$21,17 million or 7.34 percent primarily due to the increase in FEFP funding. Revenues from local sources consist primarily of ad valorem taxes and impact fees. Property tax revenues increased by \$7.61 million or 5.43 percent, primarily due to the increase in the local property tax base.